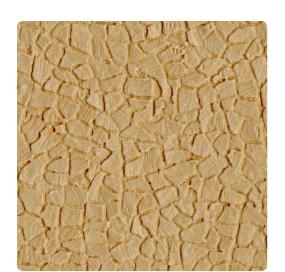

### Len-Tex Contract

Firenze recalls the Italian tradition of mosaic tiling. Much like individually laid cobblestone, the irregular grid creates movement and flow across the wall. The raised edges catch and reflect light while the washed grout grounds the design. Finished with a touch of sparkle, Firenze brings a fresh look to the old world.