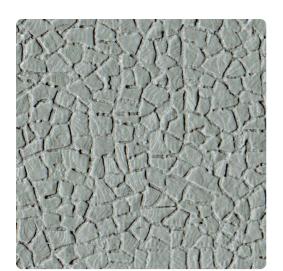

### Len-Tex Contract

Firenze recalls the Italian tradition of mosaic tiling. Much like individually laid cobblestone, the irregular grid creates movement and flow across the wall. The raised edges catch and reflect light while the washed grout grounds the design. Finished with a touch of sparkle, Firenze brings a fresh look to the old world.