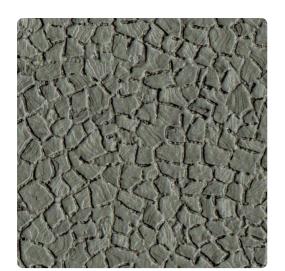

# Firenze 2959FR – Raven

### Len-Tex Contract

Firenze recalls the Italian tradition of mosaic tiling. Much like individually laid cobblestone, the irregular grid creates movement and flow across the wall. The raised edges catch and reflect light while the washed grout grounds the design. Finished with a touch of sparkle, Firenze brings a fresh look to the old world.