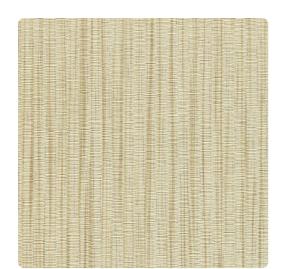

# Brighton 3030BR – Morning Star

## Len-Tex Contract

Brighton features a shimmering vertical strie infused in a grass mat texture. The contrast of the matte and metallic striations combined with the fine detail of the woven emboss offers a contemporary, organically-inspired aesthetic. Brighton brings a textural richness in 17 colorways including soothing neutrals, well balanced mid tones and handsome, earthy darks. Whether your space is casual or formal, Brighton's versatility and vitality will provide an inviting welcome to interior environments.