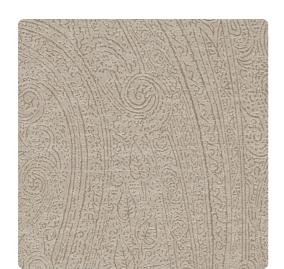

# Marquesa 3106MR – Ash

### Len-Tex Contract

Inspired by the elegant paisleys of ancient Persia, Marquesa features delicate metallic line work that shimmers as it defines the detailing of this intricate design. A classic concept that coordinates well with many enduring styles, Marquesa is ideal as a versatile background texture. Enhanced by the subtle beauty of the embossed surface, this stunning design is offered in a range of clean neutrals and rich accents.