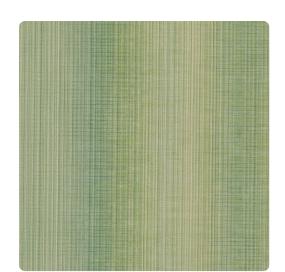

# Artesia 3788AR – Limelight

## Len-Tex Contract

Artesia combines the warmth of a woven blanket worn over time with a slight pearlescent horizontal thread to capture the light. The Ombre shading softens the vertical stripe just enough, bringing just the right amount of drama to a project.