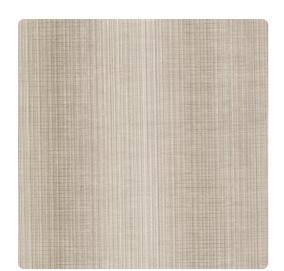

## Len-Tex Contract

Artesia combines the warmth of a woven blanket worn over time with a slight pearlescent horizontal thread to capture the light. The Ombre shading softens the vertical stripe just enough, bringing just the right amount of drama to a project.