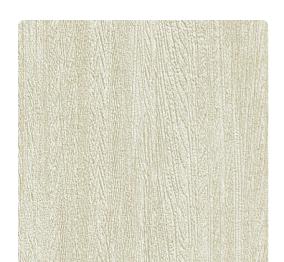

# Brux 3804BX – White Pine

### Len-Tex Contract

Brux is our answer to the woodgrain print frenzy. By capturing the essence of woodgrain in texture rather then print, we took our pattern to the next level. Brux imitates the depth of natural woodgrain, featuring colorways tipped with a subtle metallic glint for added dimension.