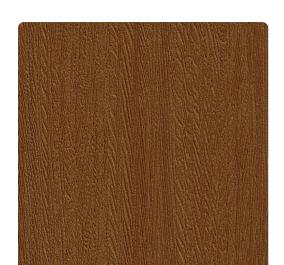

# Brux 3807BX – Maple

## Len-Tex Contract

Brux is our answer to the woodgrain print frenzy. By capturing the essence of woodgrain in texture rather then print, we took our pattern to the next level. Brux imitates the depth of natural woodgrain, featuring colorways tipped with a subtle metallic glint for added dimension.