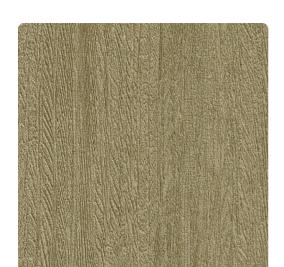

# Brux 3808BX – Ash

## Len-Tex Contract

Brux is our answer to the woodgrain print frenzy. By capturing the essence of woodgrain in texture rather then print, we took our pattern to the next level. Brux imitates the depth of natural woodgrain, featuring colorways tipped with a subtle metallic glint for added dimension.