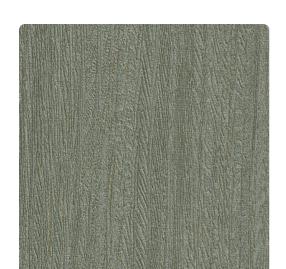

## Len-Tex Contract

Brux is our answer to the woodgrain print frenzy. By capturing the essence of woodgrain in texture rather then print, we took our pattern to the next level. Brux imitates the depth of natural woodgrain, featuring colorways tipped with a subtle metallic glint for added dimension.