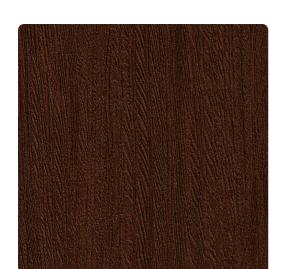

# Brux 3810BX – Cherry

## Len-Tex Contract

Brux is our answer to the woodgrain print frenzy. By capturing the essence of woodgrain in texture rather then print, we took our pattern to the next level. Brux imitates the depth of natural woodgrain, featuring colorways tipped with a subtle metallic glint for added dimension.