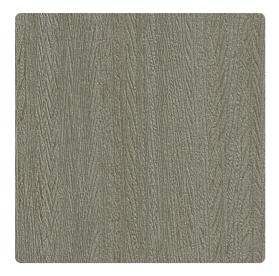

## Brux 3812BX – Driftwood

## Len-Tex Contract

Brux is our answer to the woodgrain print frenzy. By capturing the essence of woodgrain in texture rather then print, we took our pattern to the next level. Brux imitates the depth of natural woodgrain, featuring colorways tipped with a subtle metallic glint for added dimension.