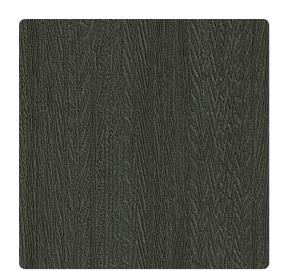

## 3813BX – Stormy Weather

## Len-Tex Contract

Brux is our answer to the woodgrain print frenzy. By capturing the essence of woodgrain in texture rather then print, we took our pattern to the next level. Brux imitates the depth of natural woodgrain, featuring colorways tipped with a subtle metallic glint for added dimension.