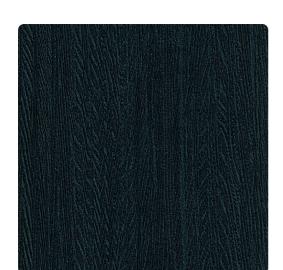

# Brux 3814BX – Azure

### Len-Tex Contract

Brux is our answer to the woodgrain print frenzy. By capturing the essence of woodgrain in texture rather then print, we took our pattern to the next level. Brux imitates the depth of natural woodgrain, featuring colorways tipped with a subtle metallic glint for added dimension.

#### **Specifications**

Content Fabric-backed Vinyl Width 53/54" Weight (oz/lyd) 20 Weight (oz/sqyd) 13.33 Type Type II Backing Osnaburg Pattern Match Random Reversible Fire Rating Class A Flame Spread 15 Smoke Developed 10