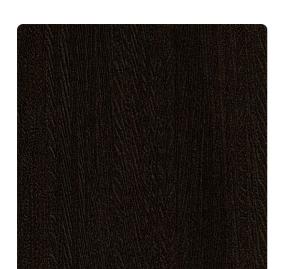

# Brux 3815BX – Mahogany

## Len-Tex Contract

Brux is our answer to the woodgrain print frenzy. By capturing the essence of woodgrain in texture rather then print, we took our pattern to the next level. Brux imitates the depth of natural woodgrain, featuring colorways tipped with a subtle metallic glint for added dimension.