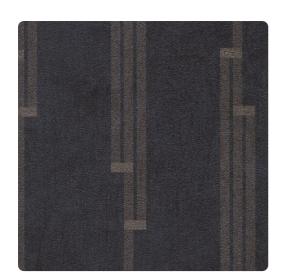

# Coronado Trieste 3955TS – Indiglow

### Len-Tex Contract

Coronado Trieste pays homage to the clean lines and geometry of architect Carlo Scarpa. Drawing from his unique modernist designs, the Trieste stripe is reminiscent of metallic fretwork of the art deco era. The striped elements are staggered to create a subtle vertical movement throughout a space. Colors are borrowed from architectural hues of metal and stone. Trieste coordinates beautifully with our Coronado, a classic stone look.