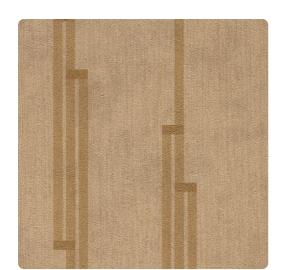

### Len-Tex Contract

Coronado Trieste pays homage to the clean lines and geometry of architect Carlo Scarpa. Drawing from his unique modernist designs, the Trieste stripe is reminiscent of metallic fretwork of the art deco era. The striped elements are staggered to create a subtle vertical movement throughout a space. Colors are borrowed from architectural hues of metal and stone. Trieste coordinates beautifully with our Coronado, a classic stone look.