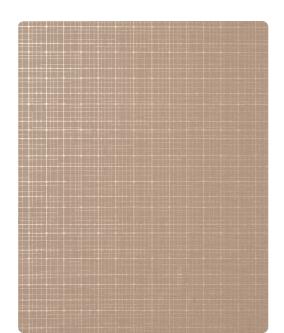

### Len-Tex Contract

Reminiscent of the patterns found in blue prints, Geo-Metro is a classic textile with an architectural twist. Metallic grid lines of silver or gold adorn this silk emboss. These lines shift from bright and sparkling to barely there depending on the lighting, adding movement and shine to any commercial interior. Geo-Metro is available in 17 classic and trending colors.