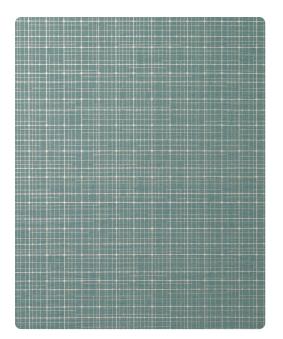

### Len-Tex Contract

Reminiscent of the patterns found in blue prints, Geo-Metro is a classic textile with an architectural twist. Metallic grid lines of silver or gold adorn this silk emboss. These lines shift from bright and sparkling to barely there depending on the lighting, adding movement and shine to any commercial interior. Geo-Metro is available in 17 classic and trending colors.