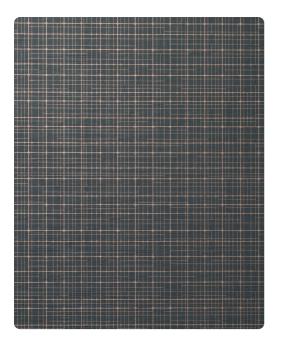

### Len-Tex Contract

Reminiscent of the patterns found in blue prints, Geo-Metro is a classic textile with an architectural twist. Metallic grid lines of silver or gold adorn this silk emboss. These lines shift from bright and sparkling to barely there depending on the lighting, adding movement and shine to any commercial interior. Geo-Metro is available in 17 classic and trending colors.