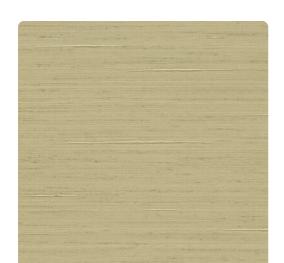

# Arani Silk 5023AS – Ginkgo

### Len-Tex Contract

Timeless and refined, Arani Silk is inspired by the most lustrous and luxurious silk fabrics on the runway. The shimmering horizontal strands and multi-layer print deliver a modern interpretation of a classic design. The rich textile aesthetic is featured in a selection of 26 colors – fashionable neutrals to vibrant accents. Arani Silk pairs nicely with Arani, a coordinating leaf print design.