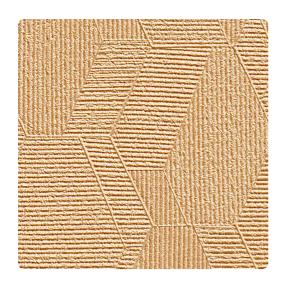

## Bevel 5102BE – Wheat

## Len-Tex Contract

Bevel's clean, modern, geometry is inspired by the classic honeycomb, with a twist and turn. This emboss with a hint of pearlescence brings subtle movement and understated elegance to any space.