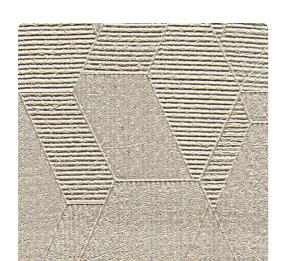

## Len-Tex Contract

Bevel's clean, modern, geometry is inspired by the classic honeycomb, with a twist and turn. This emboss with a hint of pearlescence brings subtle movement and understated elegance to any space.