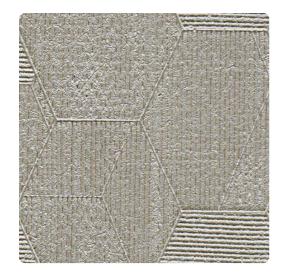

# Bevel 5113BE – Gris

### Len-Tex Contract

Bevel's clean, modern, geometry is inspired by the classic honeycomb, with a twist and turn. This emboss with a hint of pearlescence brings subtle movement and understated elegance to any space.