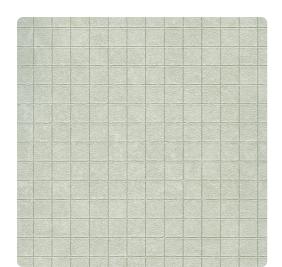

# Metro Square 5208MS – Cloud Cover

### Len-Tex Contract

Metro Square embraces the beauty and functionality of mosaic tile. Attractive in its simplicity, this versatile pattern delivers a crisp, clean look complemented by a subtle surface texture. Choose from natural stone and ceramic colors in matte or pearlescent finishes, or dazzling mylar options for a touch of glam. Metro Square lends a structured, architectural look to interior spaces.