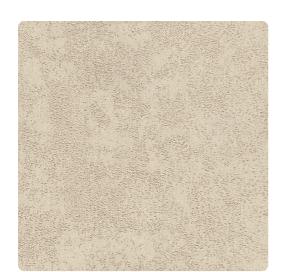

# Adobe 5340AB – Terrazzo

## Len-Tex Contract

Its simple texture is reminiscent of southwestern architecture and pottery, with hints at textured concrete walls. With a mixed pallet that combines beautiful matts and soft metallic sheens, Adobe moves effortlessly from organic to industrial, and everywhere in-between.

### **Specifications**

Content Fabric-backed Vinyl Width 53/54" Weight (oz/lyd) 20 Weight (oz/sqyd) 13.33 Type Type II Backing Osnaburg Pattern Match Random Reversible Fire Rating Class A Flame Spread 15 Smoke Developed 75