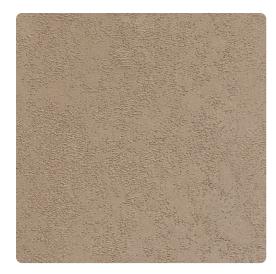

## Adobe 5341AB – Drift

## Len-Tex Contract

Its simple texture is reminiscent of southwestern architecture and pottery, with hints at textured concrete walls. With a mixed pallet that combines beautiful matts and soft metallic sheens, Adobe moves effortlessly from organic to industrial, and everywhere in-between.

## Specifications

Content Fabric-backed Vinyl Width 53/54" Weight (oz/lyd) 20 Weight (oz/sqyd) 13.33 Type Type II Backing Osnaburg Pattern Match Random Reversible Fire Rating Class A Flame Spread 15 Smoke Developed 75