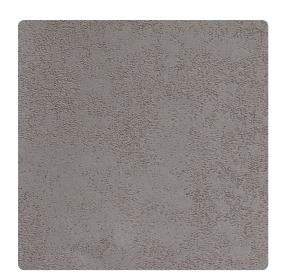

# Adobe 5346AB – Quartzite

## Len-Tex Contract

Its simple texture is reminiscent of southwestern architecture and pottery, with hints at textured concrete walls. With a mixed pallet that combines beautiful matts and soft metallic sheens, Adobe moves effortlessly from organic to industrial, and everywhere in-between.