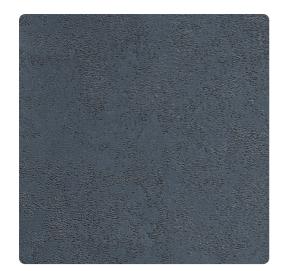

# Adobe 5347AB – Mojave Night Sky

## Len-Tex Contract

Its simple texture is reminiscent of southwestern architecture and pottery, with hints at textured concrete walls. With a mixed pallet that combines beautiful matts and soft metallic sheens, Adobe moves effortlessly from organic to industrial, and everywhere in-between.