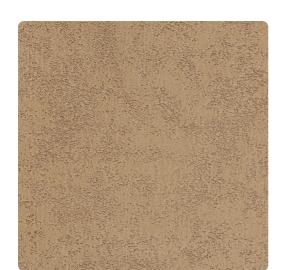

# Adobe 5351AB – Bristlegrass

## Len-Tex Contract

Its simple texture is reminiscent of southwestern architecture and pottery, with hints at textured concrete walls. With a mixed pallet that combines beautiful matts and soft metallic sheens, Adobe moves effortlessly from organic to industrial, and everywhere in-between.