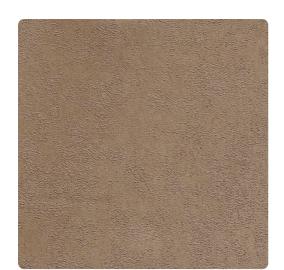

# Adobe 5355AB – Jojoba

## Len-Tex Contract

Its simple texture is reminiscent of southwestern architecture and pottery, with hints at textured concrete walls. With a mixed pallet that combines beautiful matts and soft metallic sheens, Adobe moves effortlessly from organic to industrial, and everywhere in-between.

### **Specifications**

Content Fabric-backed Vinyl Width 53/54" Weight (oz/lyd) 20 Weight (oz/sqyd) 13.33 Type Type II Backing Osnaburg Pattern Match Random Reversible Fire Rating Class A Flame Spread 15 Smoke Developed 75