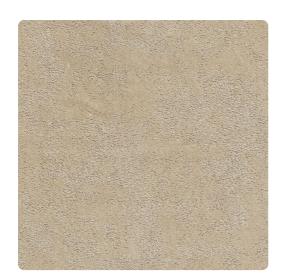

# Adobe 5356AB – Speckled Rattler

## Len-Tex Contract

Its simple texture is reminiscent of southwestern architecture and pottery, with hints at textured concrete walls. With a mixed pallet that combines beautiful matts and soft metallic sheens, Adobe moves effortlessly from organic to industrial, and everywhere in-between.