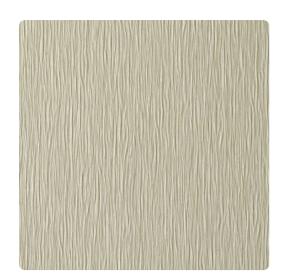

# Tranquility 5901TR – Balsa

### Len-Tex Contract

Tranquility features the debut of a new embossing pattern, a fine vertical crepe fabric texture. Shimmering accents of color and the glow of metallics are blended to add depth and visual interest to the recesses of the embossing.