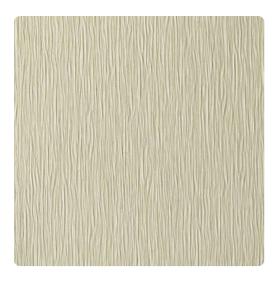

# Tranquility 5906TR – Cream

### Len-Tex Contract

Tranquility features the debut of a new embossing pattern, a fine vertical crepe fabric texture. Shimmering accents of color and the glow of metallics are blended to add depth and visual interest to the recesses of the embossing.