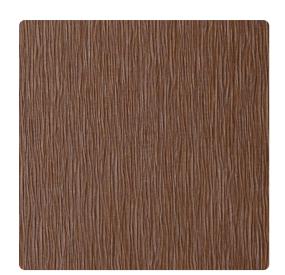

# Tranquility 5911TR – Redwood

### Len-Tex Contract

Tranquility features the debut of a new embossing pattern, a fine vertical crepe fabric texture. Shimmering accents of color and the glow of metallics are blended to add depth and visual interest to the recesses of the embossing.