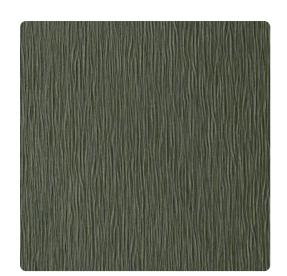

# Tranquility 5917TR – Forest

### Len-Tex Contract

Tranquility features the debut of a new embossing pattern, a fine vertical crepe fabric texture. Shimmering accents of color and the glow of metallics are blended to add depth and visual interest to the recesses of the embossing.