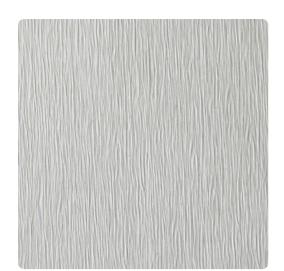

# Tranquility 5925TR – Silverscreen

### Len-Tex Contract

Tranquility features the debut of a new embossing pattern, a fine vertical crepe fabric texture. Shimmering accents of color and the glow of metallics are blended to add depth and visual interest to the recesses of the embossing.