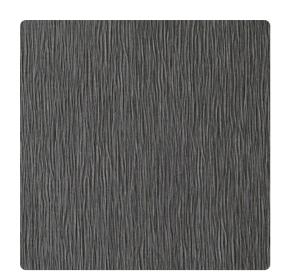

### Len-Tex Contract

Tranquility features the debut of a new embossing pattern, a fine vertical crepe fabric texture. Shimmering accents of color and the glow of metallics are blended to add depth and visual interest to the recesses of the embossing.