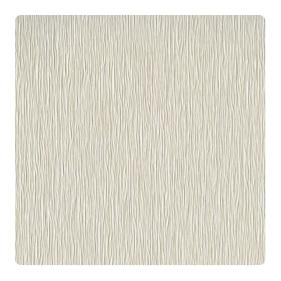

# Tranquility 5930TR – Bone White

### Len-Tex Contract

Tranquility features the debut of a new embossing pattern, a fine vertical crepe fabric texture. Shimmering accents of color and the glow of metallics are blended to add depth and visual interest to the recesses of the embossing.