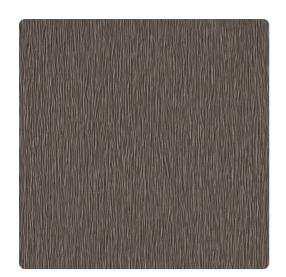

# Tranquility 5954TR – Dark Pewter

### Len-Tex Contract

Tranquility features the debut of a new embossing pattern, a fine vertical crepe fabric texture. Shimmering accents of color and the glow of metallics are blended to add depth and visual interest to the recesses of the embossing.