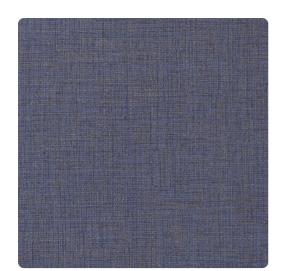

# Kona Silk 6724KS – Cobalt

### Len-Tex Contract

Kona Silk delivers the appearance of multi color naturally woven textile. Its tactile feel is enhanced by the light cross stich texture.