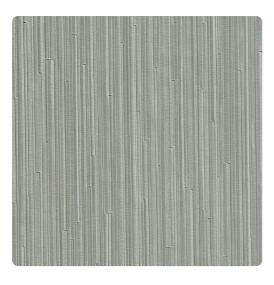

## Kai 6812KI – Ash

## Len-Tex Contract

Embodying the best of both worlds, Kai features matte and shine, architectural and organic elements artfully combined with a clean and modern emboss to achieve a flawless come-and-go layered effect. The pattern's parallel lines call to mind the layered buildings of a cityscape or a thriving bamboo forest, finished with metallic accents for added dimension and a subtle glint.