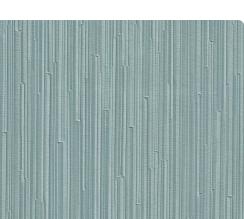

## Len-Tex Contract

Embodying the best of both worlds, Kai features matte and shine, architectural and organic elements artfully combined with a clean and modern emboss to achieve a flawless come-and-go layered effect. The pattern's parallel lines call to mind the layered buildings of a cityscape or a thriving bamboo forest, finished with metallic accents for added dimension and a subtle glint.