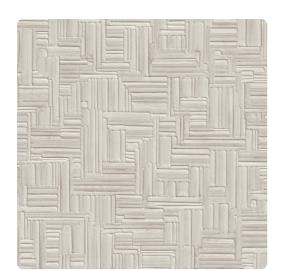

## Stixx

## 7030SX – Alabaster

### Len-Tex Contract

Starting with a classic parquet geometric wooden mosaic, we applied a deep custom emboss creating facets which capture and reflect light. The result? Stixx delivers drama, movement and warmth in just the right proportions.