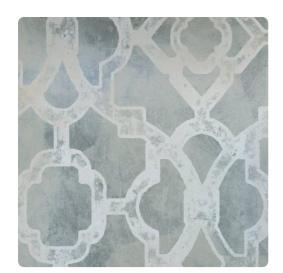

# Forbidden 7070FB – Halo

### Len-Tex Contract

A classic trellis pattern goes glam with Forbidden – this signature design printed on metallized film creates a luminous glow and conveys a unique ethereal quality. The stylized lattice pattern with printed cloud effect allows the interplay of light and shadow, with delicate reflectivity from the mirrored background. Choose from an alluring white, mysterious black, or a range of radiant metal tones that will bring drama and distinction to luxury hospitality or other upscale projects. Forbidden is temptingly inviting...specify it if you dare for truly inspired interiors!