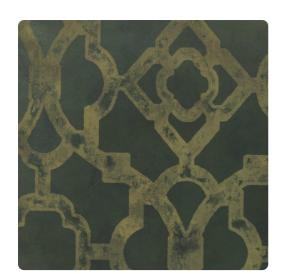

# Forbidden 7074FB – Twilight

### Len-Tex Contract

A classic trellis pattern goes glam with Forbidden – this signature design printed on metallized film creates a luminous glow and conveys a unique ethereal quality. The stylized lattice pattern with printed cloud effect allows the interplay of light and shadow, with delicate reflectivity from the mirrored background. Choose from an alluring white, mysterious black, or a range of radiant metal tones that will bring drama and distinction to luxury hospitality or other upscale projects. Forbidden is temptingly inviting...specify it if you dare for truly inspired interiors!