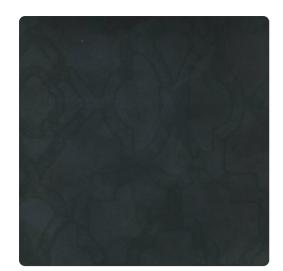

# Forbidden 7075FB – Storm

### Len-Tex Contract

A classic trellis pattern goes glam with Forbidden – this signature design printed on metallized film creates a luminous glow and conveys a unique ethereal quality. The stylized lattice pattern with printed cloud effect allows the interplay of light and shadow, with delicate reflectivity from the mirrored background. Choose from an alluring white, mysterious black, or a range of radiant metal tones that will bring drama and distinction to luxury hospitality or other upscale projects. Forbidden is temptingly inviting...specify it if you dare for truly inspired interiors!