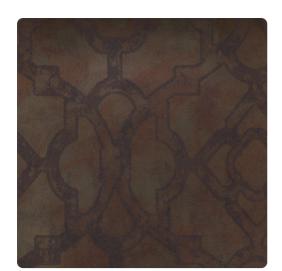

### Len-Tex Contract

A classic trellis pattern goes glam with Forbidden – this signature design printed on metallized film creates a luminous glow and conveys a unique ethereal quality. The stylized lattice pattern with printed cloud effect allows the interplay of light and shadow, with delicate reflectivity from the mirrored background. Choose from an alluring white, mysterious black, or a range of radiant metal tones that will bring drama and distinction to luxury hospitality or other upscale projects. Forbidden is temptingly inviting...specify it if you dare for truly inspired interiors!

#### **Specifications**

Content Metallized Polyester Film Laminate Width 54"
Weight (oz/lyd) 20
Weight (oz/sqyd) 13.33
Type Type II
Backing Non-woven
Repeat 9" Vertical x 7.5" Horizontal
Pattern Match Reversible pattern match
Fire Rating Class A
Flame Spread 25
Smoke Developed 55