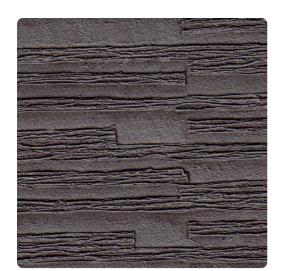

# Plateau 7102PT – Gravel

## Len-Tex Contract

Plateau's natural, stacked stone texture is reminiscent of stacked stone walls and tiered landscapes. Embossed to deliver depth and texture, it is an attractive choice for any interior space from traditional to contemporary.